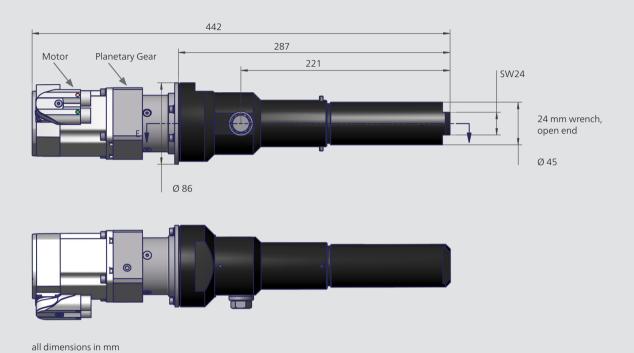

# NEMO® Dispenser NDP0800-03

| Dosing volume        | ~ 2 ml/rev.                                         |
|----------------------|-----------------------------------------------------|
| Min. dosing quantity | 0.5 ml*                                             |
| Stator materials     | NBR, EPDM, Viton, PTFE25%GF, (FDA Grades available) |
| Flow rate            | 13 – 400 ml/min*                                    |
| Max. dispense speed  | 200 rpm*                                            |
| Operating temperatur | e up to +248 °F / +120 °C                           |
| Max. back pressure   | up to 450 psi / 30 bar*                             |
| Max. inlet pressure  | 145 psi / 10 bar                                    |
| Weight incl. gearbox | ca. 6.6 lbs / 3 kg                                  |