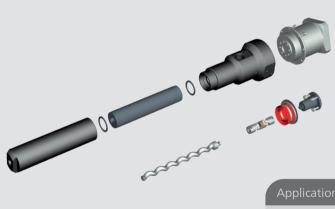

## NEMO® Dispenser NDP0800-03

The metering pump for all of your applications

NEMO\* Dispensers guarantee precise dosing and repeatability of highly abrasive and viscous fluids. The positive displacement, low pulsation flow conveys your product without damage to your product.